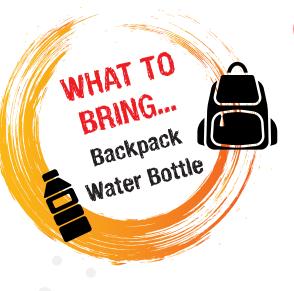

#### PHONES AND PERSONAL

#### AL DEVICES

Personal devices are NOT allowed. Phones may not be used during camp and must be turned off and left in backpacks during camp.